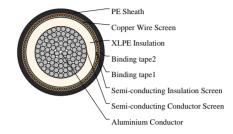

#### **CABLE CONSTRUCTION**

Conductor: Class 2 stranded aluminium conductor to BS EN 60228:2005(previously BS6360)

Conductor Screen: Semi-conducting material

Insulation: XLPE

Insulation Screen: Semi-conducting material

Metallic Screen: Copper wire screen

Filler: PETP (Polyethylene Terephthalate) fibres

Separator: Binding tape

Sheath: PE