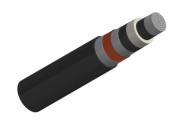

#### **CABLE CONSTRUCTION**

Conductor: Class 2 stranded aluminium conductor to BS EN 60228:2005(previously BS6360)

Conductor Screen: Semi-conducting material

Insulation: XLPE

Insulation Screen: Semi-conducting material

Metallic Screen: Copper wire screen

Filler: PETP (Polyethylene Terephthalate) fibres

Separator: Binding tape

Sheath: PE